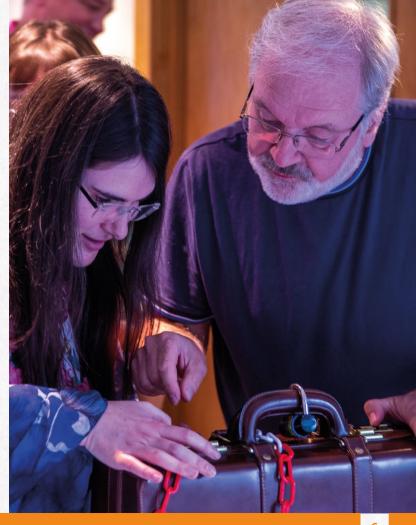

#### The Escape Room

Test your teams ability to work together with our fun, interactive escape room.

Problem solving and effective communication are key to the teams success.

66

The strength of the T.E.A.M is each individual member. The strength of each member is the T.E.A.M

Phil Jackson, Coach

"

Broken down into different interactive problem solving exercises, only with effective communication will they solve the tasks at hand.

The Escape Room is a brilliant way to conclude your T.E.A.M experience, for more information on how we can tailor make your package, please get in touch today.

Our team building tool-powered experience day is designed to help teams work more effectively together by utilising the strengths and talents of each team member. This fun and engaging experience day will culminate in the escape room challenge, where teams will have to use their collective strengths to solve puzzles and escape before time runs out.