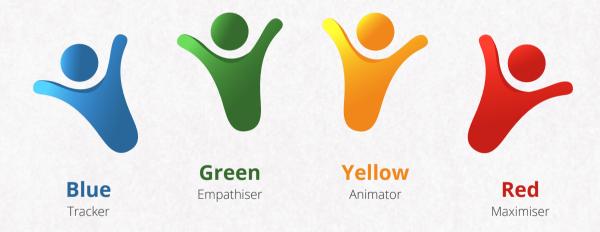

creates a unique shape for each learner, guiding them through the discovery of the 4 main psychological types.

Through this tool learners can understand the key drivers of their type by identifying their strengths and opportunities, enabling them to work more effectively. In additon, T.E.A.M is an effective management tool as by learning each person's type you can discover what motivates individuals and how best to resolve conflict.

With T.E.AM learners will gain a deeper understanding of how the 4 main psychological types are engrained in our culture, and how they can exist more harmoniously both in and outside of work.

Say goodbye to traditional profiling tools and hello to T.E.A.M – the ultimate tool for building stronger, more effective teams.

#### What are the Personality Types?



#### T.E.A.M can help the individual

- Have a better understanding of themselves and how their behaviour can impact the team
- Be more confident when working with colleagues and clients
- Understand the behaviour of others within the team, helping to manage conflicts effectively
- Appreciate the qualities of other team members
- · Understand the power of effective communication

#### T.E.A.M can help the manager

- Understand their leadership style
- Have an insight into staffs personality type and what makes them tick
- Manage performance, and how best to conduct 1:1s
- Give an insight on the best way to manage individuals within the team

### T.E.A.M can help the organisation

- Create a positive company culture
- Improve communication
- To incorporate shared principles into other tra