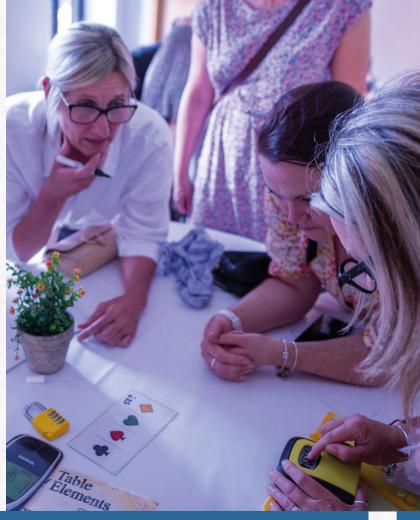

During the T.E.A.M building session learners will achieve insight into their own communication style and how they can more effectively interact with others

Based on the concept of intent versus perception, this course supports learners in discovering how they can self-motivate to achieve greater results, while also engaging more productively with their teams.

Through this tool learners can understand the key drivers of their type by identifying their strengths and opportunities, enabling them to work more effectively. In additon, T.E.A.M is an effective management tool as by learning each person's type you can discover what motivates individuals and how best to resolve conflict.